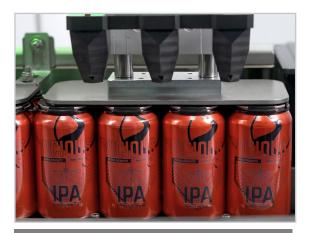

Display Can Artwork on Shelves for Improved Brand Recognition

Cans are Faced in Any Desired Orientation Allowing for Logo Out or Billboard Style

## Aligns Can Artwork for Improved Brand Recognition

Tilt and Swivel Touchscreen HMI

Category III Safety System

Magnetic Can Dividers Protect Cans and Machine From Damage

Bypass Mode Allows Loose Cans Through Without Facing