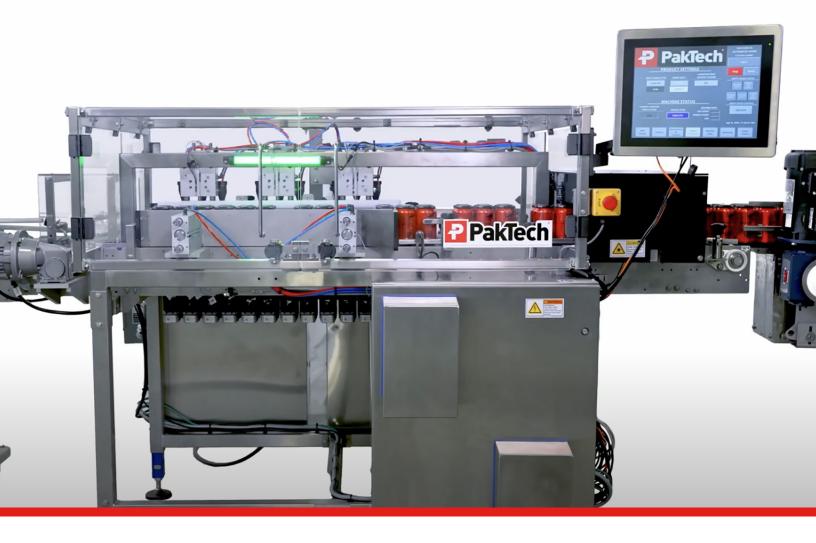

## HANDLED CAN FACING MACHINE FEATURES

- Rotates 24 cans simultaneously at 380 cans per minute
- High-speed image recognition for each can design
- Rotates cans for Logo Out or Billboard Style
- Tilt and swivel HMI pendant for either-side operation
- Door locks and guarding for operator safety
- Simple changeover from 12 oz to 16 or 19.2 oz cans
- Bypass mode allows loose cans through without facing
- Remote connectivity standard\*

## Aligns Can Artwork for Improved Brand Recognition

Tilt and Swivel Touchscreen HMI

Category III Safety System

Magnetic Can Dividers Protect Cans and Machine From Damage

Bypass Mode Allows Loose Cans Through Without Facing

LED Lightbar Communicates Machine Status

Simple Changeover for 12, 16, and 19.2 oz Cans