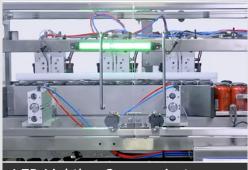

## Aligns Can Artwork for Improved Brand Recognition

Tilt and Swivel Touchscreen HMI

Category III Safety System

Magnetic Can Dividers Protect Cans and Machine From Damage

Bypass Mode Allows Loose Cans Through Without Facing

LED Lightbar Communicates Machine Status

Simple Changeover for 12, 16, and 19.2 oz Cans