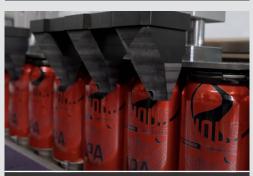

Display Can Artwork on Shelves for Improved Brand Recognition

Cans are Faced in Any Desired Orientation Allowing for Logo Out or Billboard Style