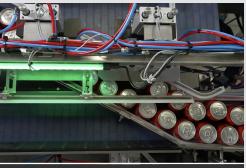

LED Lightbar Communicates Machine Status

Simple Changeover for 12, 16, and 19.2 oz Cans